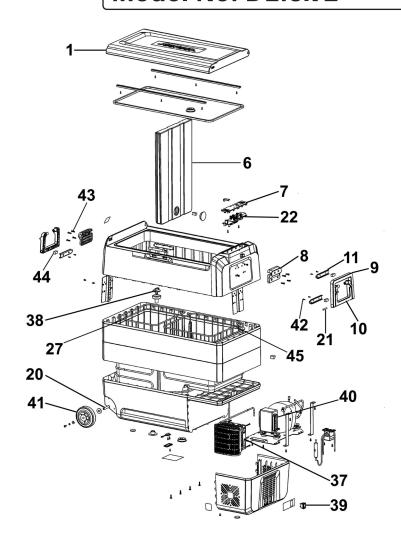

## Dellonda Portable Fridge Freezer/Cool Box with LED Display 60L

Model No: DL15.V2

| Part No. | Description                                                                     |
|----------|---------------------------------------------------------------------------------|
| DL10100  | Lid                                                                             |
| DL10179  | Coolbox Divider DL15, 265 x 450 x 30mm                                          |
| DL10006  | LCD Display Panel                                                               |
| DL10257  | Handle Bracket                                                                  |
| DL10098  | Handle (Large)                                                                  |
| DL10011  | Handle (Small)                                                                  |
| DL10258  | Handle Trim                                                                     |
| DL10099  | Axle                                                                            |
| DL10262  | Handle Pin                                                                      |
| DL10007  | PCB                                                                             |
| DL10253  | Basket L/H DL15                                                                 |
|          | DL10100 DL10179 DL10006 DL10257 DL10098 DL10011 DL10258 DL10099 DL10262 DL10007 |

| Item | Part No. | Description                                                      |
|------|----------|------------------------------------------------------------------|
| 37   | DL10008  | Fan                                                              |
| 38   | DL10009  | Drain Plug                                                       |
| 39   | DL10178  | DC Socket (Fused Type)                                           |
| 40   | DL10091  | Control Unit (for DL13/DL14/DL15)                                |
| 41   | DL10012  | Wheel, Fixed (D: 100 W: 38 B: 8)                                 |
| 42   | DL10259  | Screw, Handle Trim                                               |
| 43   | DL10260  | Screw, Handle Bracket                                            |
| 44   | DL10261  | Magnet                                                           |
| 45   | DL10252  | Basket R/H DL15                                                  |
|      | DL10005  | DC Power Cable 3.5m (Not Shown)                                  |
|      | DL129    | AC/DC 230V Adapter for 12/24V Car Fridge<br>Freezers (Not Shown) |